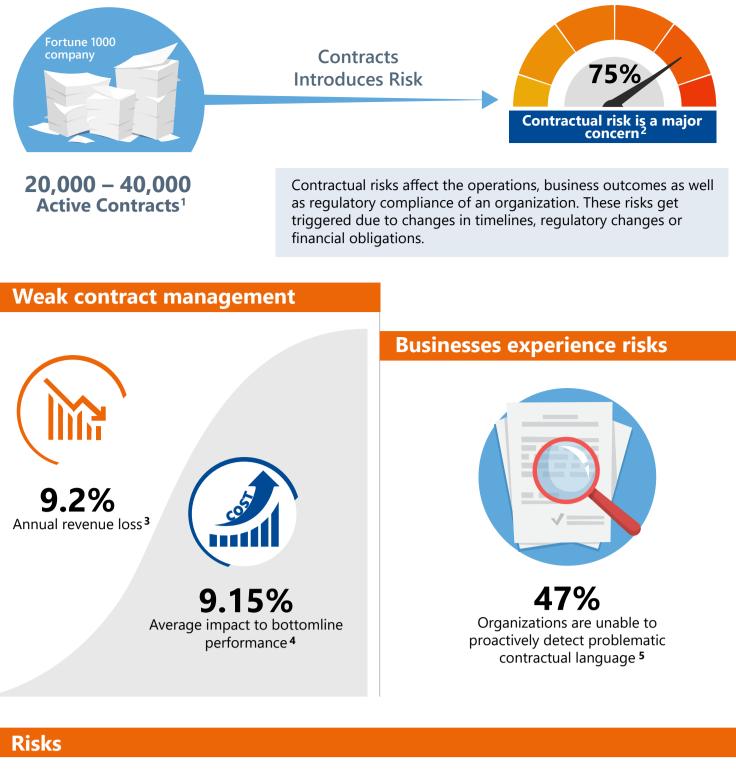

# **AI-powered Risk Assessment and Scoring** with XtractEdge Contract Analysis

### **Contract risks matter**





Risk life-cycle

### Identify risk clauses and terms



Manual Fraction of key contracts reviewed to assess risk

**AI-powered** Complete visibility to risk clauses and terms

# **AI-powered Risk Scoring**

**Quantitative** Document and Portfolio level risk score

### **Qualitative**

Compare and redline negotiated clauses with standard clause library

### **Benefits**



Reduce costs & revenues leakages



Improve regulatory compliance



**Protect brand reputations** 

## **Turbocharging Extraction, Processing, and Risk Scoring for all Contracts**



Spot unseen risks



Accelerate



Identify risks at

Uncover hidden risks during M&A due diligence

Manage Contract Deviations

Detect early signs of risk

and opportunities

contract review

portfolio and contract level

.....

### **X