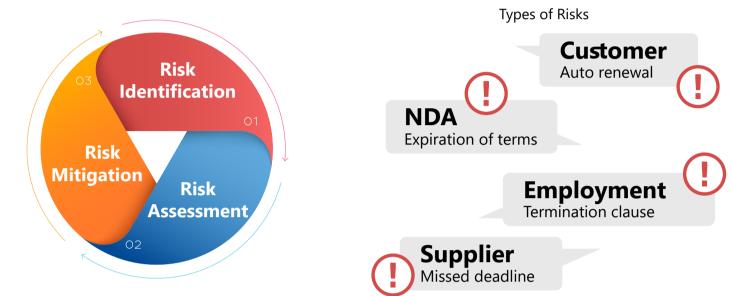

### **Contract risks matter**

Risk life-cycle

### Identify risk clauses and terms

Manual Fraction of key contracts reviewed to assess risk

**AI-powered** Complete visibility to risk clauses and terms