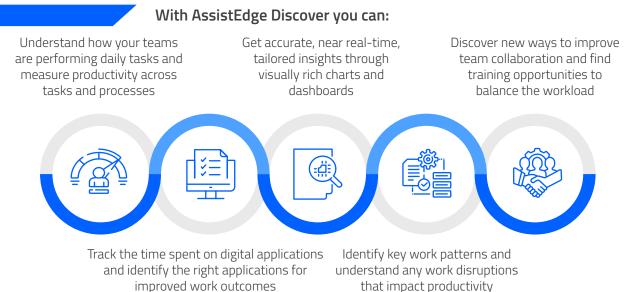

### Key Features of AssistEdge Discover include:

- Smart Data Capture that provides for granular process nuances that are captured leveraging computer vision, key-stroke logs
- Out-of-box analytics, visually rich and effective dashboards with nearly real-time data on automation potential, optimization potential, and conformance ratio
- Automation blueprint that provides a prioritization matrix and process funnel to identify the right automation candidates along with the expected ROI
- An intuitive and intelligent user interface (UI) designed for business users that is simplistic yet sophisticated to include all the relevant data to make informed decisions
- Strong data privacy and security features that cover access control, transparency, minimization, purpose limitation, and anonymization
- Comprehensive product documentation, guides, and user manuals to make onboarding, usability, orientation, and adoption of the platform easier
- Reusability of the platform across teams within the enterprise helps save time and resources