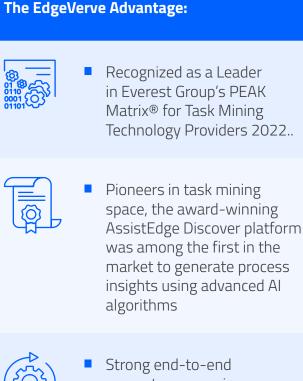

y helping our clients capitalize on the inherent power of a connected enterprise; by amplifying the human potential, crafting connected customer journeys, and exploiting the power of value networks.

# Drive performance with data

AssistEdge Discover sensors run on user machines in a non-intrusive way, without hampering daily work and collecting data on how the employees use various applications to perform their daily tasks. Using advanced machine learning (ML) algorithms and AI capabilities, AssistEdge Discover recognizes the tasks, applications, and human interactions to identify productivity bottlenecks, and create the metamodel for employee and operational efficiency. It reduces human bias and eliminates the downsides of the traditional way of monitoring and measuring productivity.





ecosystem spanning domain-centric expertise, business case creation, PoC development, infrastructure design, implementation, change management, training, and support

### Key Features of AssistEdge Discover include:

- Smart Data Capture that provides for granular process nuances that are captured leveraging computer vision, key-stroke logs
- Out-of-box analytics, visually rich and effective dashboards with nearly real-time data on automation potential, optimization potential, and conformance ratio
- Automation blueprint that provides a prioritization matrix and process funnel to identify the right automation candidates along with the expected ROI
- An intuitive and intelligent user interface (UI) designed for business users that is simplistic yet sophisticated to include all the relevan