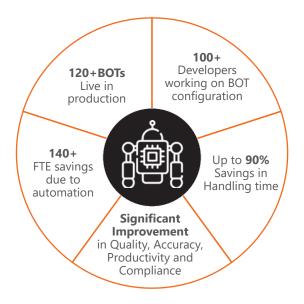

#### Use Case Example - AssistEdge Cloud RPA Enterprise Deployment for One of the Global Top 5 Cloud Automation Programs

We have partnered with one of the largest global healthcare technology company on its 'Robotics' initiative. As part of this strategic initiative, we have been implementing AssistEdge RPA platform on Cloud for the customer's *Finance and Accounting function*. With this implementation, 13+ SAP based as well other diverse applications were automated. 70+ reusable Microbots were leveraged for process automation with a 24\*7 bot execution schedule. Today, 150+ BOTs are live in production. These are just some of the many highlights achieved for this client.